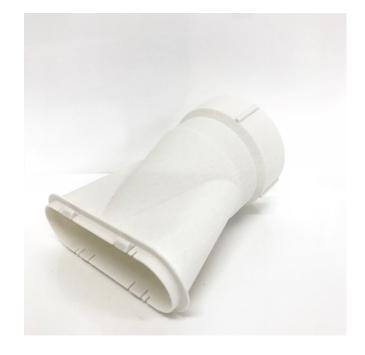

## **ASPEX-PBT**

A polybutylene terephthalate powder material developed as the world's first for 3D printer powder. Compared to Nylon 12, it has higher rigidity and lower water absorption, providing excellent dimensional stability.

## Main Applications

Automotive engine room parts

covers for electrical and electronic device,

stool covers, connectors, switches, etc.

The listed data is subject to change without prior notice.